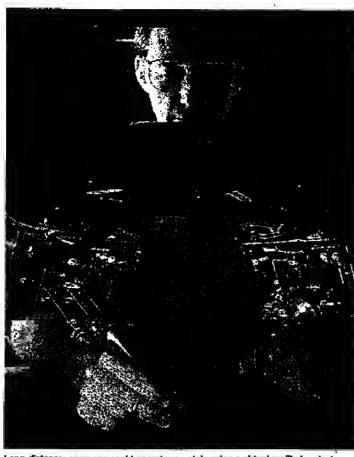

World Business Newspaper

Chinese president Jiang Zemin and his Russian counterpart Boris Yeltsin yesterday warned the west not to seek to dominate a post-cold war world. They also resolved in a joint communique to form a "strategic partnership" that would span security and economic ties into the 21st century. The two leaders, seen relaxing above, presided in Beijing over the signing of 13 agreements covering issues that ranged from setting up a leaders' bottine to co-ordinating a fight against crime. Page 8